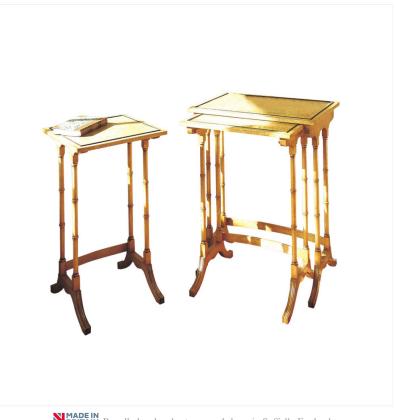

## KARELIAN BIRCH NEST OF TABLES

Reference No: RL.15593/KB Height: 71cm / 28 inches Width: 611cm / 24 inches Depth: 38cm / 15 inches