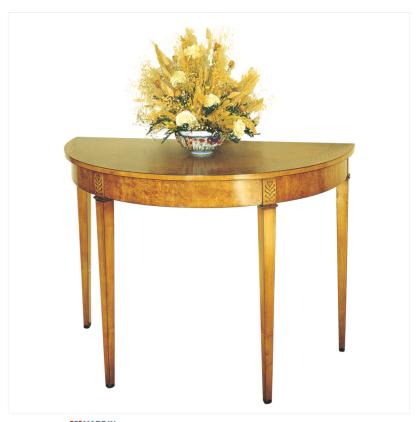

## KARELIAN BIRCH CONSOLE TABLE WITH MARQUETRY BORDER

MADE IN BRITAIN Proudly handmade at our workshops in Suffolk, England

Reference No: RL.22652/KBA
Depth: 53cm / 21 inches
Width: 107cm / 42 inches
Height: 76cm / 30 inches