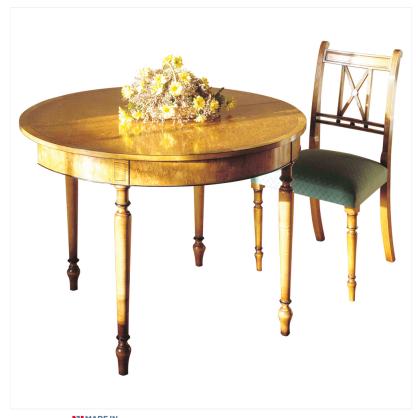

## KARELIAN BIRCH DROP LEAF TABLE

MADEIN Proudly handmade at our workshops in Suffolk, England

Reference No: RL.23430 Depth: 53cm / 21 inches Width: 106cm / 42 inches Height: 76cm / 30 inches