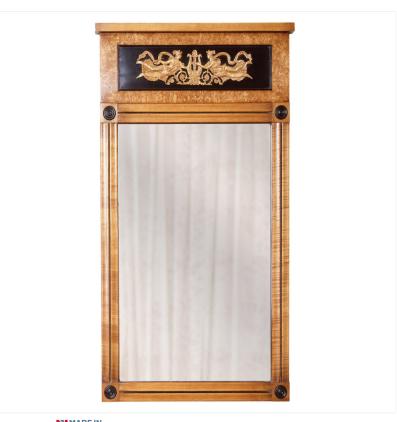

## KARELIAN BIRCH PIER MIRROR

**MADE IN** Proudly handmade at our workshops in Suffolk, England