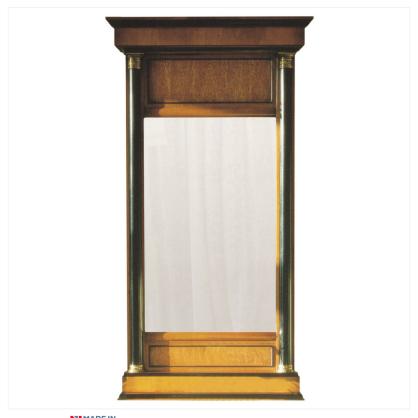

## KARELIAN BIRCH PIER MIRROR

MADE IN BRITAIN Proudly handmade at our workshops in Suffolk, England

Reference No: RL.23428 Height: 107cm / 42 inches Width: 61cm / 24 inches