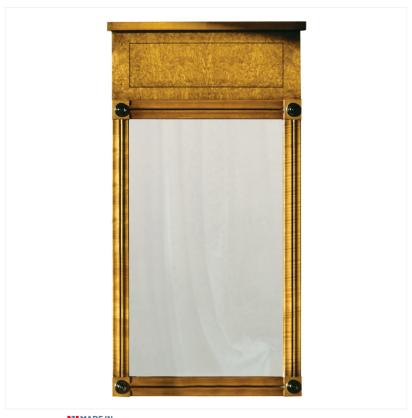

## KARELIAN BIRCH PIER MIRROR

MADEIN Proudly handmade at our workshops in Suffolk, England

Reference No: RL.23431/B Height: 85cm / 33 inches Width: 50cm / 20 inches