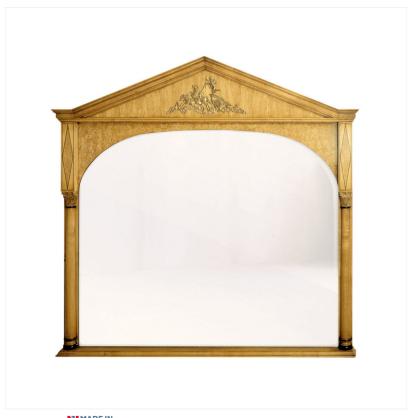

## KARELIAN BIRCH LANDSCAPE MIRROR

MADEIN Proudly handmade at our workshops in Suffolk, England

Reference No: RL.23564/CA Height: 132cm / 52 inches Width: 160cm / 63 inches