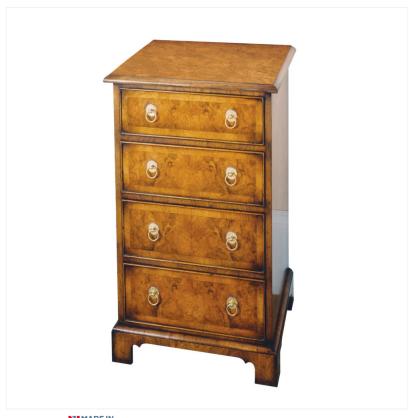

## WALNUT BEDSIDE CABINET

MADEIN Proudly handmade at our workshops in Suffolk, England

Reference No: RL.14783/D Height: 75cm / 30 inches Width: 48cm / 19 inches Depth: 41cm / 16 inches