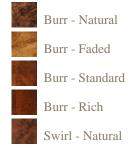

## Wood colours

## **Finishes**

A finish is a very personal choice, one of our experienced sales team will discuss and advise on the best finish for your piece of furniture.

All finishes are hand applied to give the piece that extra high quality finish.