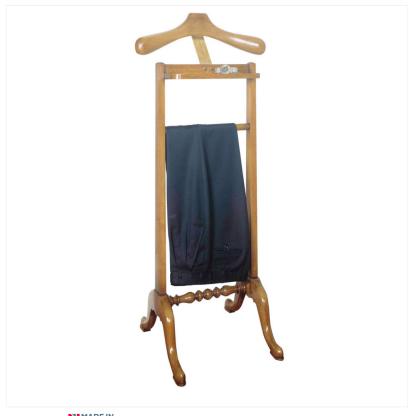

## WALNUT VALET STAND

Reference No: RL.18936/A Height: 112cm / 44 inches Width: 56cm / 22 inches Depth: 46cm / 18 inches