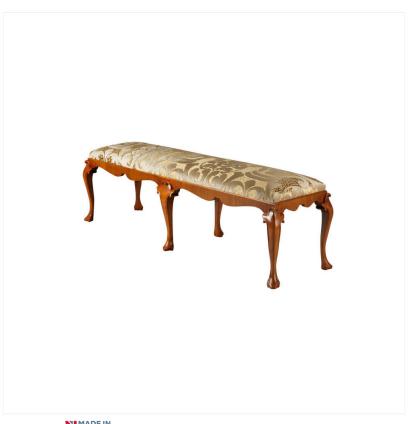

## WALNUT 6 LEGGED STOOL

Reference No: RL.145/GB Height: 46cm / 18 inches Width: 183cm / 72 inches Depth: 46cm / 18 inches