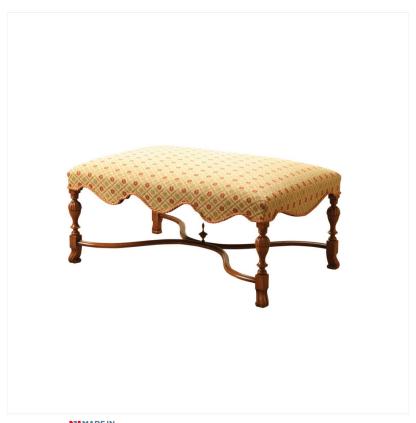

## WALNUT STOOL

MADEIN Proudly handmade at our workshops in Suffolk, England

Reference No: RL.17187/JR Height: 46cm / 18 inches Width: 122cm / 48 inches Depth: 76cm / 30 inches