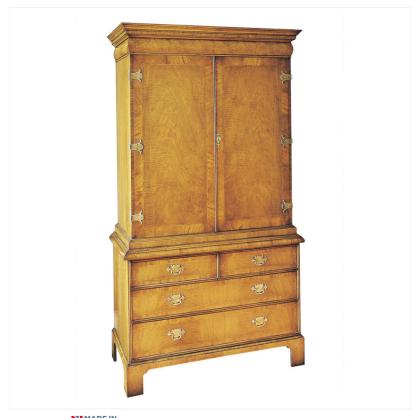

## WALNUT CABINET WITH SLIDE

Reference No: RL.21743/A Height: 185cm / 73 inches Width: 112cm / 44 inches Depth: 53cm / 21 inches