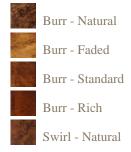

## Wood colours

## **Finishes**

A finish is a very personal choice, one of our experienced sales team will discuss and advise on the best finish for your piece of furniture.

All finishes are hand applied to give the piece that extra high quality finish.