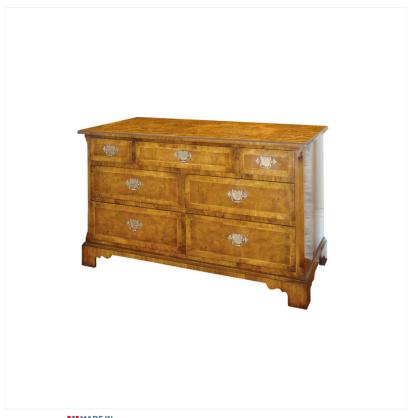

## WALNUT CHEST OF DRAWERS

MADEIN Proudly handmade at our workshops in Suffolk, England