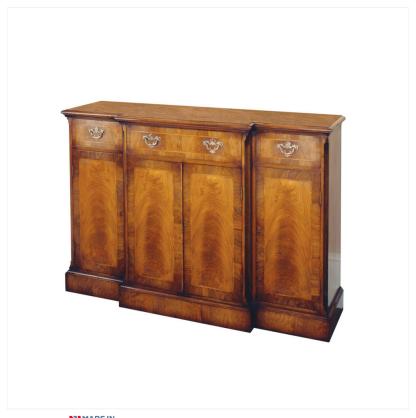

## ANTIQUE WALNUT SIDEBOARD

MADEIN Proudly handmade at our workshops in Suffolk, England

Reference No: RL.23034/C Height: 87cm / 34 inches Depth: 38cm / 15 inches Width: 140cm / 55 inches