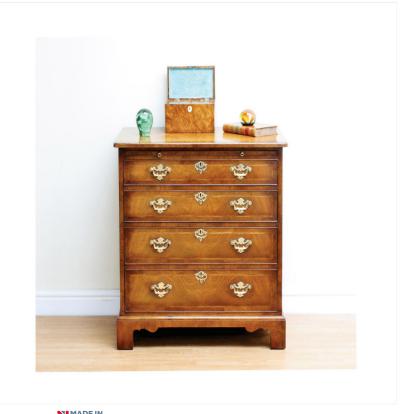

## WALNUT CHEST OF DRAWERS WITH BRUSHING SLIDE

Reference No: RL.23073 Height: 86cm / 34 inches Width: 76cm / 30 inches Depth: 49cm / 20 inches