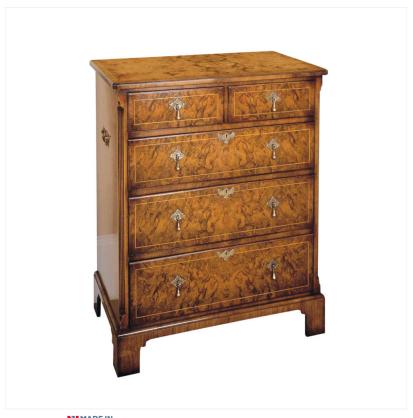

## WALNUT CHEST OF DRAWERS

MADEIN Proudly handmade at our workshops in Suffolk, England

Reference No: RL.21560 Height: 91cm / 36 inches Width: 81cm / 32 inches Depth: 48cm / 19 inches