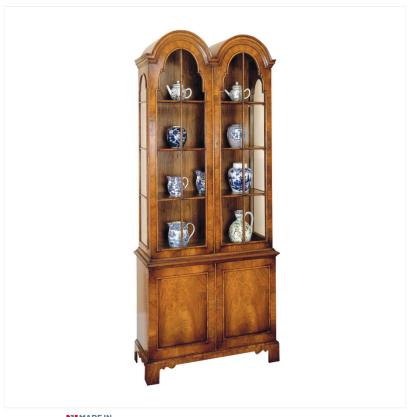

## WALNUT DISPLAY CABINET

Reference No: RL.10842/DC Height: 198cm / 78 inches Width: 91cm / 36 inches Depth: 35cm / 14 inches