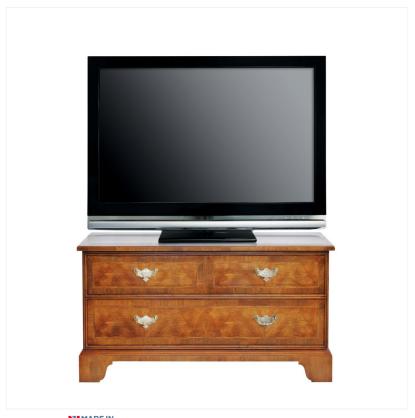

## WALNUT WIDESCREEN TV CHEST

MADEIN Proudly handmade at our workshops in Suffolk, England

Reference No: RL.23312/D Depth: 51cm / 20 inches Width: 104cm / 41 inches Height: 51cm / 20 inches