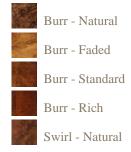

## WALNUT BOW-FRONTED CORNER CABINET





Reference No: RL.16226/GD Height: 221 cm / 87 inches Width: 99 cm / 39 inches

## **Wood colours**



## **Finishes**

A finish is a very personal choice, one of our experienced sales team will discuss and advise on the best finish for your piece of furniture.

All finishes are hand applied to give the piece that extra high quality finish.

## **Contact us**

At Titchmarsh and Goodwin we understand that every piece of handmade furniture is as unique as its owner. Everything from timber choice, finish, to size and setting will have an impact.

If you would like this product in a **bespoke size**, **colour**, **or finish**, **or would like any other bespoke alteration** then please contact us to discuss in more detail.

Tel. +44 (0) 1473 252 158 Fax. +44 (0) 1473 210 948

Trinity Works Back Hamlet Ipswich Suffolk IP3 8AL