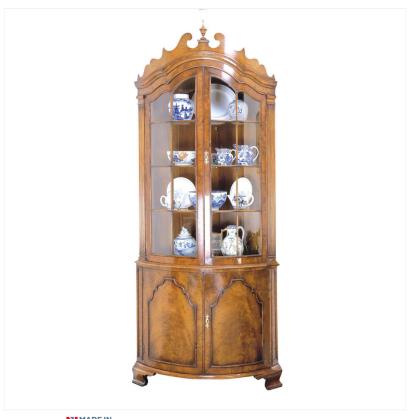

## WALNUT BOW-FRONTED CORNER CABINET

Reference No: RL.16226/GD Height: 221 cm / 87 inches Width: 99 cm / 39 inches