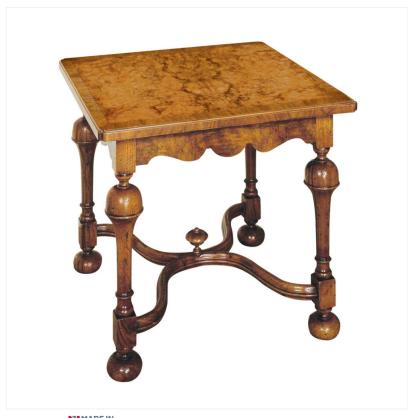

## WALNUT END TABLE

MADEIN Proudly handmade at our workshops in Suffolk, England

Reference No: RL.23192/ETA Height: 51cm / 20 inches Width: 61cm / 24 inches Depth: 61cm / 24 inches