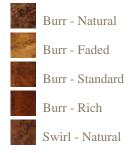

## Wood colours

## **Finishes**

A finish is a very personal choice, one of our experienced sales team will discuss and advise on the best finish for your piece of furniture.

All finishes are hand applied to give the piece that extra high quality finish.