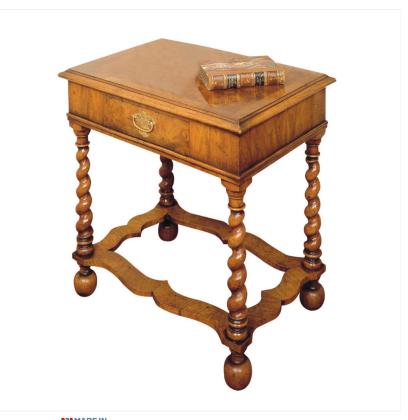

## WALNUT END TABLE

Reference No: RL.16046 Height: 51cm / 20 inches Width: 53cm / 21 inches Depth: 38cm / 15 inches