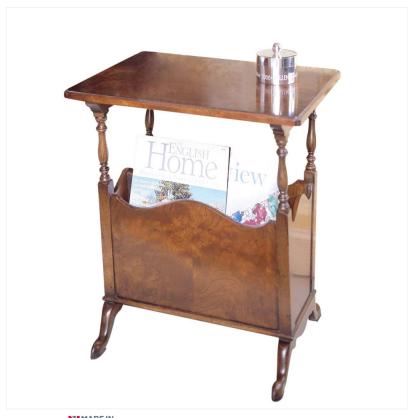

## WALNUT MAGAZINE TABLE

MADEIN Proudly handmade at our workshops in Suffolk, England

Reference No: RL.189/WB Height: 51cm / 20 inches Width: 51cm / 20 inches Depth: 37cm / 15 inches