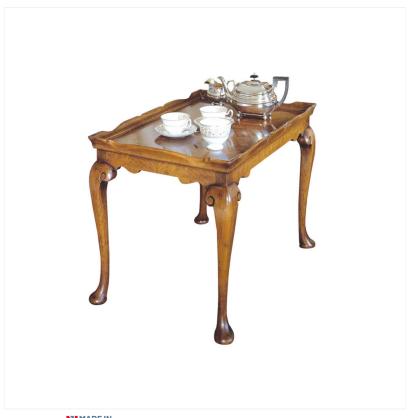

## WALNUT TRAY-TOP TABLE

MADEIN Proudly handmade at our workshops in Suffolk, England

Reference No: RL.21540/LS Depth: 53cm / 21 inches Width: 76cm / 30 inches Height: 51cm / 20 inches