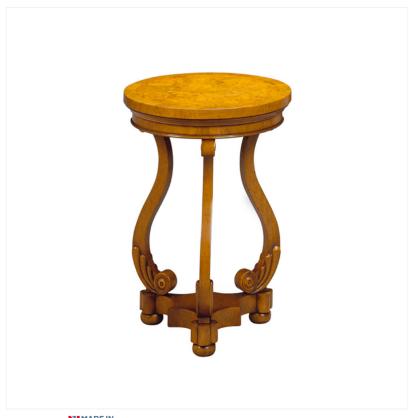

## WALNUT CIRCULAR GUERIDON

MADEIN Proudly handmade at our workshops in Suffolk, England

Reference No: RL.24063/JR Height: 40cm / 16 inches Diameter: 30cm / 12 inches