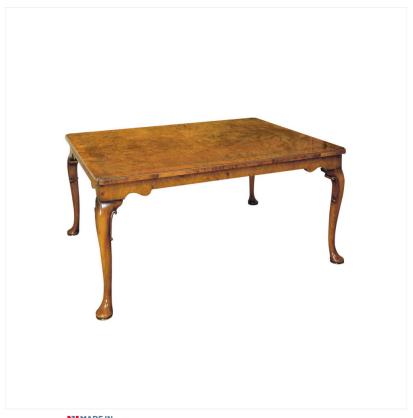

## WALNUT COFFEE TABLE

MADEIN Proudly handmade at our workshops in Suffolk, England

Reference No: RL.21449/G Height: 51cm / 20 inches Width: 122cm / 48 inches Depth: 91cm / 36 inches