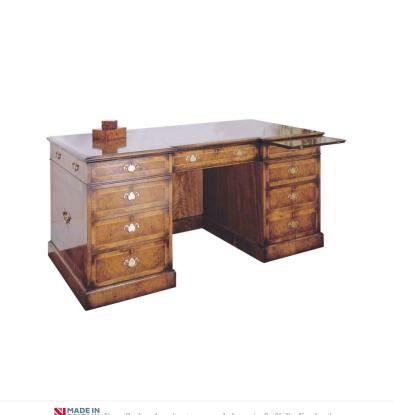

## WALNUT KNEEHOLE DESK WITH SLIDES AND MODESTY PANEL

Reference No: RL.18989/ADM Height: 80cm / 311/2 inches Depth: 91cm / 36 inches Width: 183cm / 72 inches