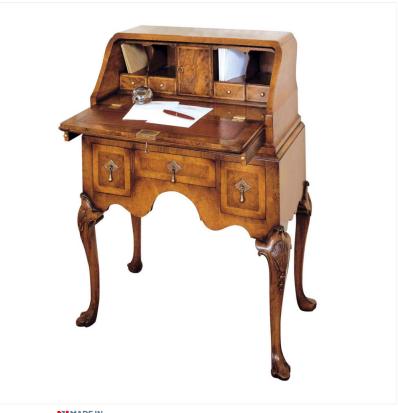

## WALNUT LADIES DESK

Reference No: RL.192 Height: 91cm / 36 inches Depth: 38cm / 15 inches Width: 71cm / 28 inches