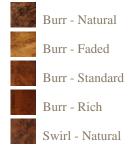

## Wood colours

## **Finishes**

A finish is a very personal choice, one of our experienced sales team will discuss and advise on the best finish for your piece of furniture.

All finishes are hand applied to give the piece that extra high quality finish.