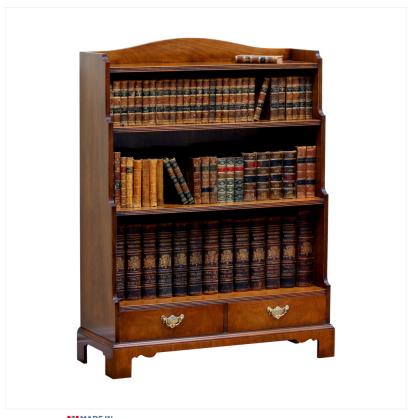

## WALNUT WATERFALL BOOKCASE

MADEIN Proudly handmade at our workshops in Suffolk, England

Reference No: RL.22345/H Height: 124cm / 49 inches Width: 94 cm / 37 inches Depth: 35cm / 14 inches