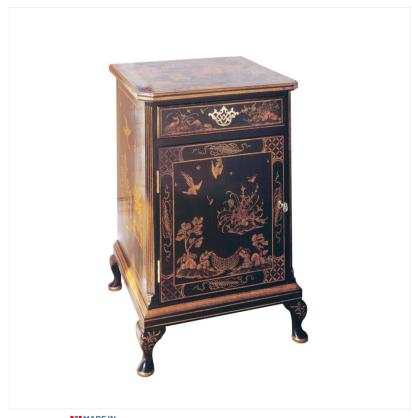

## BLACK LACQUER BEDSIDE TABLE

MADEIN Proudly handmade at our workshops in Suffolk, England

Reference No: RL.23743 Depth: 46cm / 18 inches Width: 46cm / 18 inches Height: 63cm / 25 inches