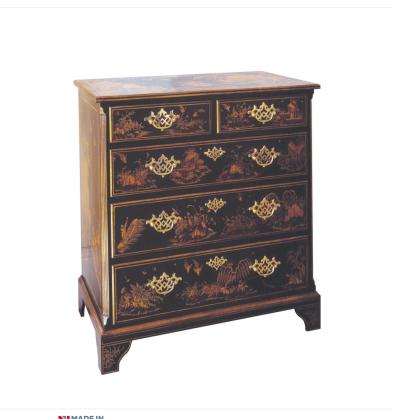

## BLACK LACQUER CHEST OF DRAWERS

Reference No: RL.23732 Width: 91cm / 36 inches Height: 91cm / 36 inches Depth: 53cm / 21 inches