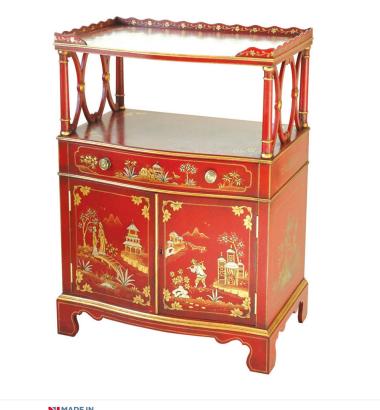

# **RED LACQUER CHIFFONIER**

Reference No: RL.17839/L Depth: 40cm / 16 inches Width: 61cm / 24 inches Height: 76cm / 30 inches