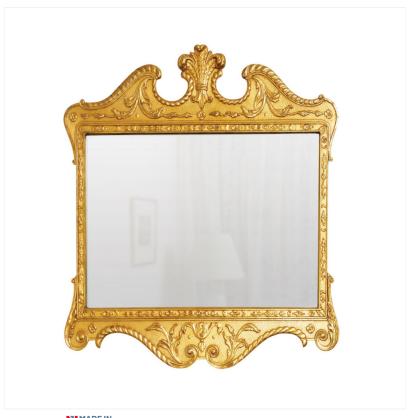

## GILT LANDSCAPE MIRROR

MADEIN Proudly handmade at our workshops in Suffolk, England

Reference No: RL.135/L Height: 72cm / 29 inches Width: 82cm / 33 inches