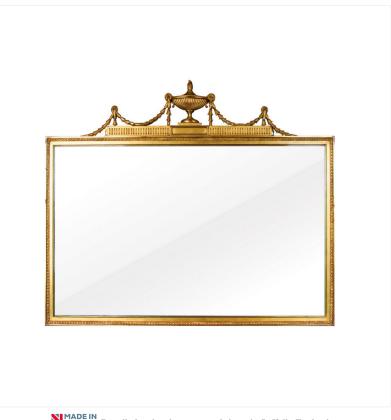

## GILT OVERMANTEL MIRROR

Reference No: RL.19674 Height: 86cm / 34 inches Width: 112cm / 44 inches