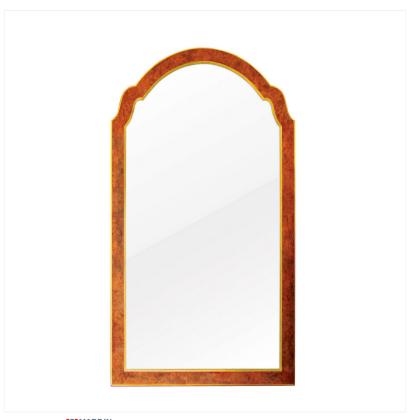

## WALNUT & GILT MIRROR

Reference No: RL.24159/D Height: 111cm / 44 inches Width: 66cm / 26 inches