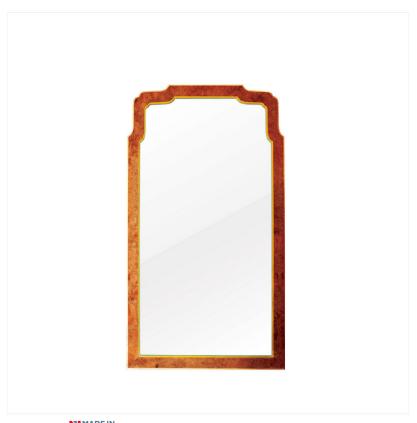

## WALNUT & GILT MIRROR

MADEIN Proudly handmade at our workshops in Suffolk, England

Reference No: RL.24159/E Height: 111cm / 44 inches Width: 66cm / 26 inches