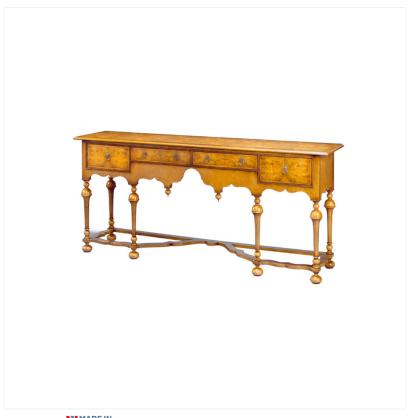

## WALNUT SIDETABLE

MADEIN Proudly handmade at our workshops in Suffolk, England

Reference No: RL.20281 Depth: 51cm / 20 inches Width: 228cm / 90 inches Height: 91cm / 36 inches