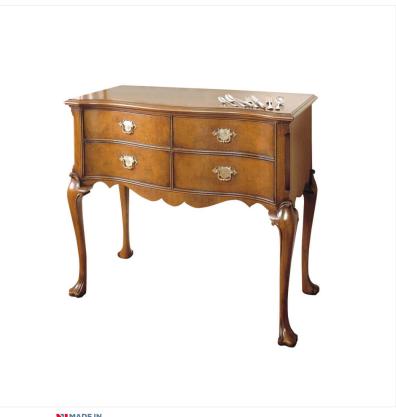

## WALNUT SERVING TABLE

Reference No: RL.19022/CH Height: 84cm / 33 inches Width: 107cm / 42 inches Depth: 51cm / 20 inches