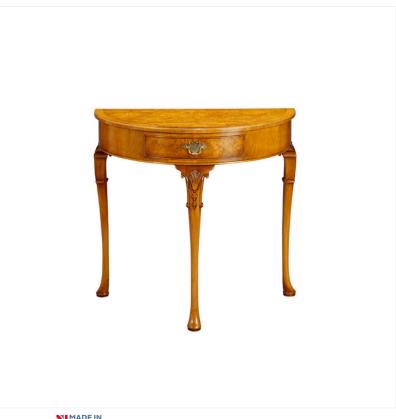

## WALNUT CONSOLE TABLE

Reference No: RL.20772/JR Depth: 49cm / 19 inches Width: 99cm / 39 inches Height: 84cm / 33 inches