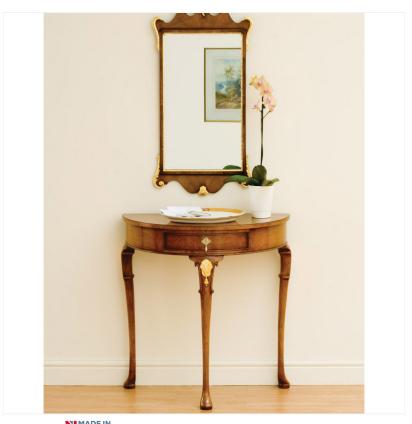

## WALNUT & GILT CONSOLE TABLE

**MADE IN** Proudly handmade at our workshops in Suffolk, England

Reference No: RL.20772/BPG Depth: 45cm / 18 inches Width: 90cm / 36 inches Height: 85cm / 33 inches