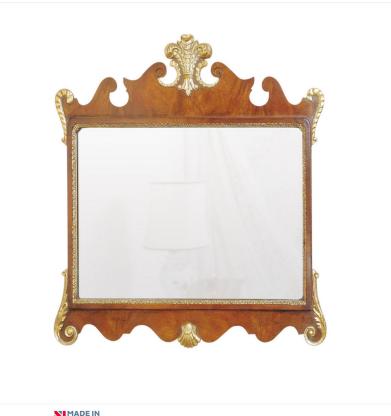

## WALNUT & GILT LANDSCAPE MIRROR

**MADE IN** Proudly handmade at our workshops in Suffolk, England