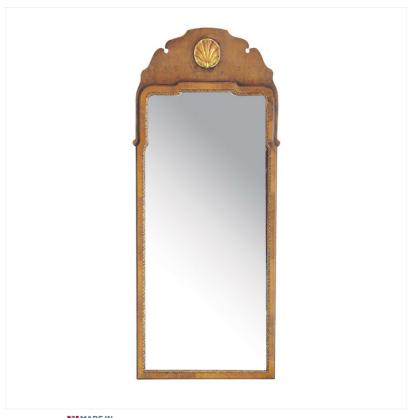

## WALNUT & GILT PIER MIRROR

MADEIN Proudly handmade at our workshops in Suffolk, England

Reference No: RL.83/BEA Height: 95cm / 37 inches Width: 43cm / 17 inches