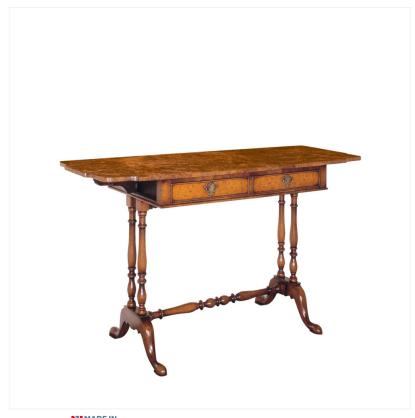

## WALNUT DRESSING OR SOFA TABLE

MADEIN Proudly handmade at our workshops in Suffolk, England

Reference No: RL.139/A Height: 75cm / 30 inches Width: 91cm / 36 inches Depth: 51cm / 22 inches