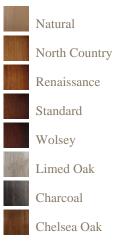

## Wood colours

## Finishes

A finish is a very personal choice, one of our experienced sales team will discuss and advise on the best finish for your piece of furniture.

All finishes are hand applied to give the piece that extra high quality finish.