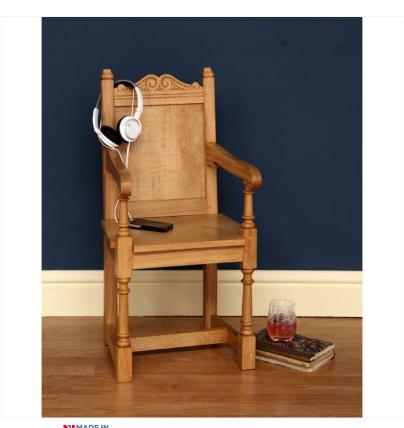

## OAK NATURAL CHILDS CHAIR

An impressive child's chair with carved detail. An ideal gift for a grandchild. Can be personalised with the child's initials and date of birth at a small additional cost.  $(\mathbf{RL.17515/M})$ 

Reference No: RL.17515 Width: 38cm / 15 inches Height: 71cm / 28 inches Depth: 30cm / 12 inches