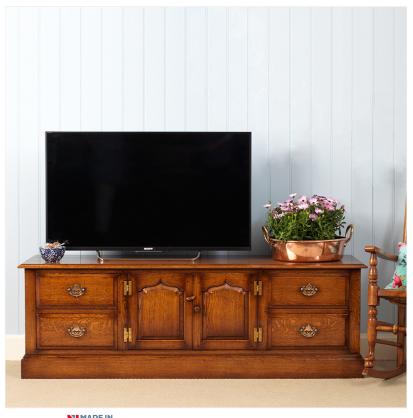

## OAK TELEVISION CHEST

A TV cabinet built to accommodate up to a 60-inch TV.

Reference No: RL.774/AWD Height: 52cm / 20½ inches Width: 157.5cm / 62 inches Depth: 45.8cm / 18 inches