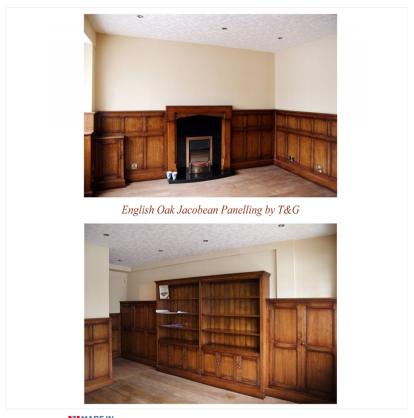

## OAK JACOBEAN PANELLING

MADE IN BRITAIN Proudly handmade at our workshops in Suffolk, England

Bespoke bookcases, cupboards or cabinets can be built into the design to complement you interior and provide handy storage and good functionality. We can also work around or enhance existing features such as fireplaces.