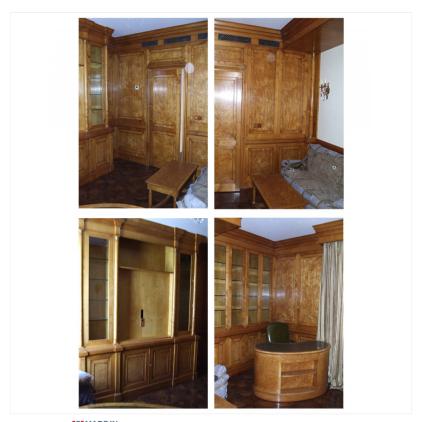

## KARELIAN BIRCH PANELLING & FITTED FURNITURE

MADEIN Proudly handmade at our workshops in Suffolk, England

We can do panelling in all of our woods. This interior had characterful Karelian birch is fitted from floor to ceiling, has a cornice to the ceiling and incorporates a glazed and lit display cabinet. A kidney shaped desk was also built to match the room.