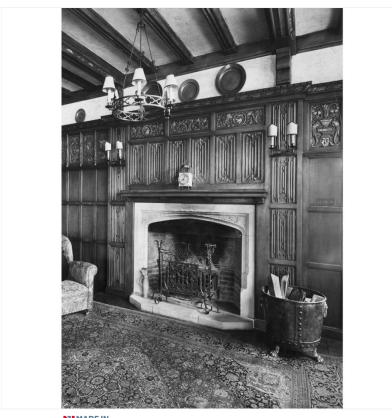

## OAK PANELLING



MADEIN Proudly handmade at our workshops in Suffolk, England

## **Wood colours**

Natural

North Country

Renaissance

Standard

Wolsey

Limed Oak

Charcoal

Chelsea Oak

## **Finishes**

A finish is a very personal choice, one of our experienced sales team will discuss and advise on the best finish for your piece of furniture.

All finishes are hand applied to give the piece that extra high quality finish.

## **Contact us**

At Titchmarsh and Goodwin we understand that every piece of handmade furniture is as unique as its owner. Everything from timber choice, finish, to size and setting will have an impact.

If you would like this product in a **bespoke size**, **colour**, **or finish**, **or would like any other bespoke alteration** then please contact us to discuss in more detail.