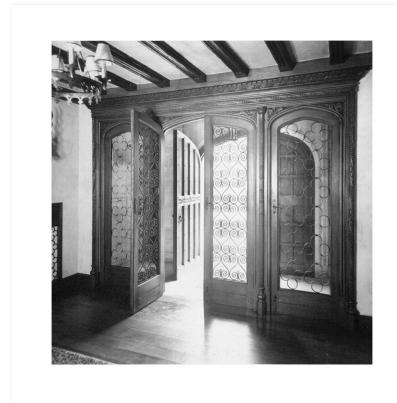

## OAK DOOR



MADEIN Proudly handmade at our workshops in Suffolk, England

## **Wood colours**

Natural

North Country

Renaissance

Standard

Wolsey

Limed Oak

Charcoal
Chelsea Oak

## **Finishes**

A finish is a very personal choice, one of our experienced sales team will discuss and advise on the best finish for your piece of furniture.

All finishes are hand applied to give the piece that extra high quality finish.

## Contact us

At Titchmarsh and Goodwin we understand that every piece of handmade furniture is as unique as its owner. Everything from timber choice, finish, to size and setting will have an impact.

If you would like this product in a **bespoke size**, **colour**, **or finish**, **or would like any other bespoke alteration** then please contact us to discuss in more detail.

Tel.