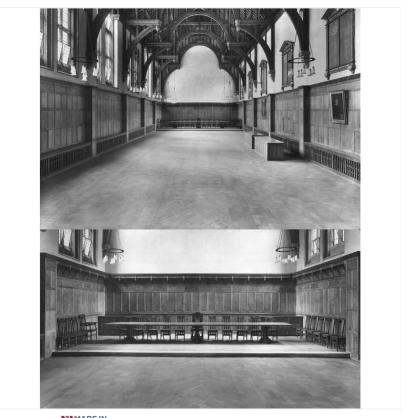

## OAK PANELLING



MADE IN BRITAIN Proudly handmade at our workshops in Suffolk, England

## **Wood colours**

Natural

North Country

Renaissance

Standard

Wolsey

Limed Oak

Charcoal

Chelsea Oak

## **Finishes**

A finish is a very personal choice, one of our experienced sales team will discuss and advise on the best finish for your piece of furniture.

All finishes are hand applied to give the piece that extra high quality finish.

## **Contact us**

At Titchmarsh and Goodwin we understand that every piece of handmade furniture is as unique as its owner. Everything from timber choice, finish, to size and setting will have an impact.

If you would like this product in a **bespoke size**, **colour**, **or finish**, **or would like any other bespoke alteration** then please contact us to discuss in more