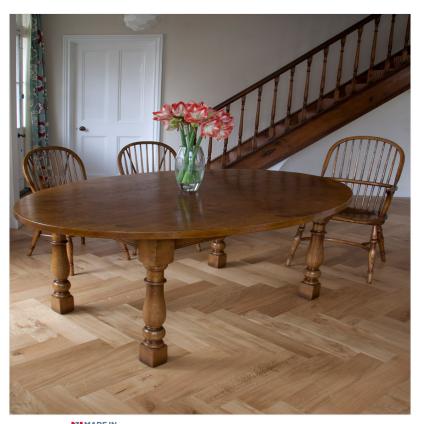

## OVAL OAK DINING TABLE

BRITAIN Proudly handmade at our workshops in Suffolk, England

A magnificent oval oak table. This beautifully crafted oak table is raised upon baluster-turned legs. The top is made from carefully selected Oak timbers.

Reference No: RL.20727/CNS Height: 77cm / 30¼ inches Length: 183cm / 72 inches Width: 122cm / 48 inches