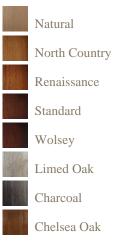

## Wood colours

## Finishes

A finish is a very personal choice, one of our experienced sales team will discuss and advise on the best finish for your piece of furniture.

All finishes are hand applied to give the piece that extra high quality finish.